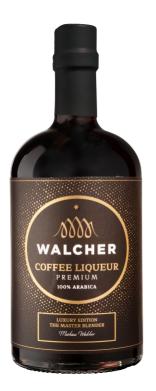

# **COFFEE PREMIUM**

LIQUEUR

715

Exquisite Italian Espresso liqueur made of 100% selected premium Arabica coffee beans. Extra dark roast level, cold brew. Distinctive aromatic profile of freshly brewed Italian Espresso on the nose and palate. Delicate sweetness with subtle hints of dried fruit and dark chocolate.